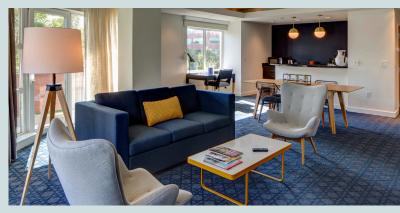

#### ROOMS

Our 100 spacious guest rooms feature Scandinavian-inspired décor, oversized windows, and ergonomic workspaces. Thoughtful amenities such as gas fireplaces and private furnished balconies with views of the Willamette River are featured in select rooms. All rooms include king beds, flat-screen TVs with premium cable, laptop-sized safes, fully stocked honor bars, Keurig™ coffee makers, and Green Natüra bath products.