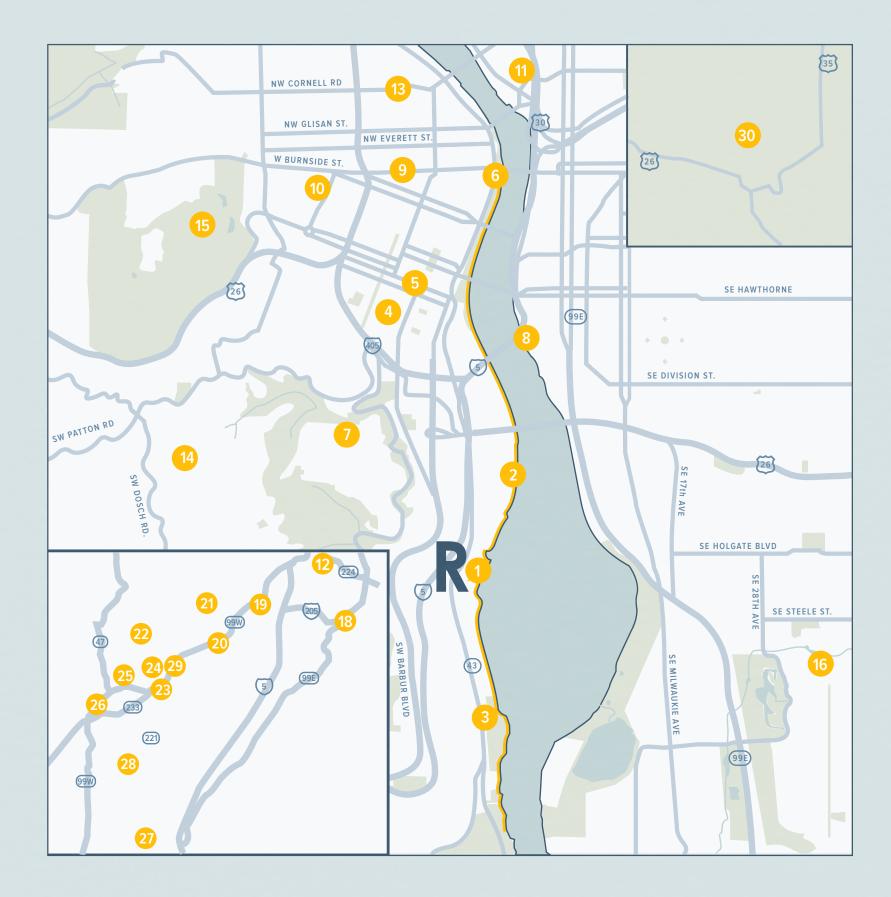

# GETTING AROUND

Our location on the banks of the Willamette River connects you to the best of Portland. We are a quick car ride or Max Light Rail trip from Portland International Airport, just 13 miles away. Conveniently located to public transportation, we are a short walk from the SW Lowell & Bond St stop, where you can hop on a Portland Streetcar and head Downtown. Walk or jog the Willamette Greenway Trail, which is just outside our doors. If cycling is more your speed, feel free to borrow a bike from our very own fleet.

- The Willamette Greenway Trail
  South Waterfront Greenway
  Portland Kayak Company
  Portland State University
  Downtown Portland
  Portland Saturday Market
  OHSU (Oregon Health & Science University)
  OHSU (Oregon Museum of Science & Industry)
  Powell's City of Books
  Porvidence Park (Portland Timbers)
  Moda Center (Portland Trail Blazers)
  Lewis & Clark College
  Pearl District
  Council Crest Park
- 15 International Rose Test Garden

| 16 | Reed College                           |
|----|----------------------------------------|
|    | NW Portland                            |
| 18 | Willamette Falls                       |
| 19 | Union Wine Co                          |
|    | Archer Vineyard, Winery & Tasting Room |
|    | Ponzi Vineyards                        |
|    | Penner-Ash Wine Cellars                |
|    | Sokol Blosser Winery                   |
|    | Domaine Drouhin Oregon                 |
| 25 | Anne Amie Vineyards                    |
| 26 | The Eyrie Vineyards                    |
|    | Evesham Wood Vineyard                  |
| 28 | Brooks Wines                           |
| 29 | Argyle Winery                          |
|    | Mount Hood                             |

## **GETTING AROUND**

- Portland International Airport (PDX) within 13 miles
- Ride-sharing services such as Uber/Lyft at PDX and within Portland
- Blocks from Portland Streetcar to Downtown
- Willamette Greenway Trail
- MAX Light Rail Service
- BIKETOWN, Portland's Bike Share System
- Complimentary Bike Rentals

#### NATURE

- Waterfront Park Trail/South Waterfront Greenway
- Oregon Wine Country
- Council Crest Park
- South Waterfront Greenway
- Mount Hood
- International Rose Test Garden
- Portland Kayak Company
- Willamette Falls

#### URBAN

- Downtown Portland
- Powell's City of Books
- Portland Saturday Market
- Providence Park (Portland Timbers)
- Moda Center (Portland Trail Blazers)

#### EDUCATION

- OHSU (Oregon Health and Science University)
- Reed College
- Lewis & Clark College
- Portland State University