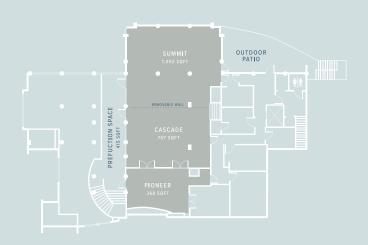

#### FLOOR PLANS

River's Edge Hotel is the ideal location for hosting your next Portland meeting or event. Our 3,000 square feet of indoor space and several outdoor gathering areas overlooking the Willamette River can accommodate up to 104 guests and are in close proximity to Downtown. The hotel also features audiovisual equipment, intuitive service, seasonal Pacific Northwest cuisine and a distinct beverage program from Rosswood.

#### LEVEL 2

| ROOM NAME        | SQ. FT. | DIM. FT. | HEIGHT FT. | BANQ. | REC. | CONF.         | CLASS. | U-SHAPE | THEATER |
|------------------|---------|----------|------------|-------|------|---------------|--------|---------|---------|
| Summit           | 1050    | 30 x 31  | 7          | 56    | 60   | 24            | 36     | 21      | 56      |
| Cascade          | 707     | 23 x 31  | 7          | 32    | 30   | 18            | 24     | 18      | 48      |
| Summit & Cascade | 1757    | 53 x 31  | 7          | 104   | 125  | 42            | 60     | 30      | 120     |
| Pioneer          | 368     | 26 x 16  | 7'10       | 16    | 15   | 12            | N/A    | N/A     | N/A     |
| Verge            | 362     | N/A      |            | N/A   | N/A  | bedroom for 8 | N/A    | N/A     | N/A     |
| Bounty           | 286     | N/A      | 7          | 16    | N/A  | 15            | N/A    | N/A     | N/A     |
| Forage           | 174     | N/A      | 8          | 12    | N/A  | 12            | N/A    | N/A     | N/A     |