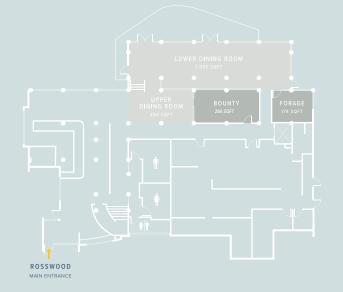

#### FLOOR PLANS

River's Edge Hotel is the ideal location for hosting your next Portland meeting or event. Our 3,000 square feet of indoor space and several outdoor gathering areas overlooking the Willamette River can accommodate up to 104 guests and are in close proximity to Downtown. The hotel also features audiovisual equipment, intuitive service, seasonal Pacific Northwest cuisine and a distinct beverage program from Rosswood.

#### LEVEL 1