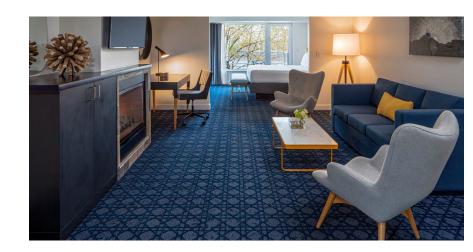

#### ROOMS

Our 100 spacious guest rooms feature Scandinavian-inspired décor, oversized windows, and ergonomic workspaces. Thoughtful amenities such as gas fireplaces and private furnished balconies with views of the Willamette River are featured in select rooms. All rooms include king beds, flat-screen TVs with premium cable, laptop-sized safes, fully stocked honor bars, Keurig™ coffee makers, and Green Natüra bath products.

## OUR ROOMS

- 100 spacious guest rooms, many include balconies overlooking the Willamette River
- Rooms feature king beds, flat screen TVs with premium cable, fully stocked honor bars, Keurig<sup>™</sup> coffee makers, and Green Natüra bath amenities