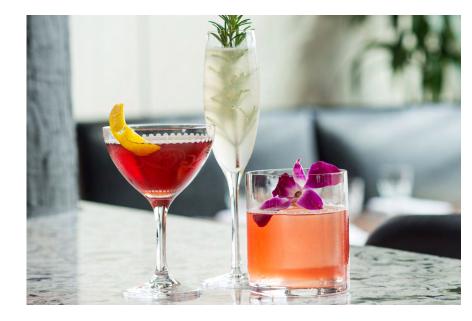

#### EAT & DRINK

Overlooking the scenic Willamette River, Rosswood provides a dining experience rooted in Pacific Northwest hospitality and seasonality. Designed by SERA Architects, Rosswood's atmosphere balances modern elegance with neighborhood comfort. The menu features modern American cuisine infused with subtle Mediterranean influences. Rosswood maintains close relationships with local ranchers, farmers, foragers and purveyors to source high quality ingredients that simultaneously support the local community and showcase the bountiful flavors of the Pacific Northwest.

### DRINK & DINE

- Perfect for any occasion, Rosswood is beloved by hotel guests and locals alike
- Our menu is designed to showcase seasonal, local Pacific Northwest ingredients