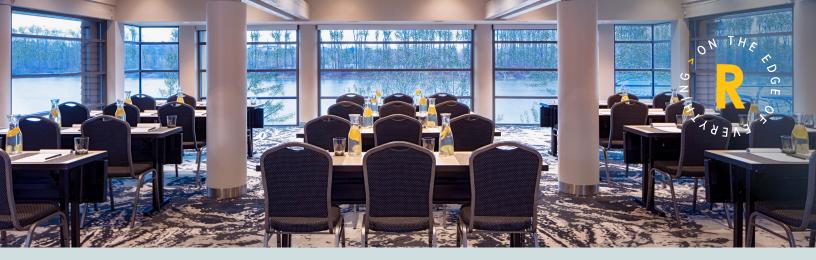

Meetings, conferences, and special occasions are made easy with our 3,000 square feet of dedicated indoor meeting space, which includes three event rooms and a boardroom that can accommodate up to 104 guests. Guests attending any event at the hotel will receive complimentary valet parking.

#### MEETING ROOMS

River's Edge is home to Portland's largest spa, a 12,500 square foot sanctuary for those seeking relaxation. The spa's menu of services includes massage and body therapies, facials, manicures and pedicures that are all administered by our expert staff of therapists and estheticians. There's even a full-service hair salon and products like Éminence Organics and Farmhouse Fresh for purchase.

#### FLOOR PLANS

River's Edge Hotel is the ideal location for hosting your next Portland meeting or event. Our 3,000 square feet of indoor space and several outdoor gathering areas overlooking the Willamette River can accommodate up to 104 guests and are in close proximity to Downtown. The hotel also features audiovisual equipment, intuitive service, seasonal Pacific Northwest cuisine and a distinct beverage program from Rosswood.