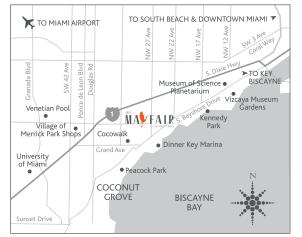

\* CHEVRON (CLASSROOM) STYLE

The Mayfair at Coconut Grove is located just 5 minutes from Coral Gables,
15 minutes from Miami International
Airport and downtown Miami; and
20 minutes from South Beach.

3000 Florida Avenue • Miami, Florida 33133