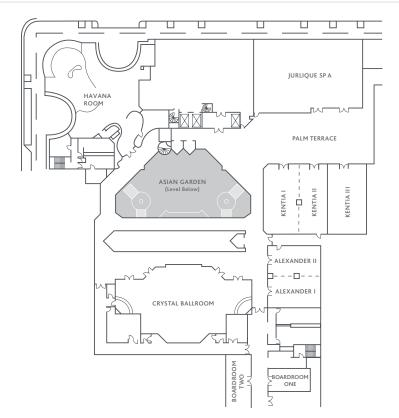

### **Meeting Space**

15,000 sq ft of flexible indoor/outdoor event space

All meeting space conveniently located on the same floor

One-of-a-kind venue for social events State-of-the-art audio/visual equipment Executive boardroom with 42" plasma TV DID phone lines in each meeting room High-speed Internet access

Conference Service Manager

| MEETING ROO M    | Square<br>Feet | Ceiling | Banquet | Reception | Theater | Classroom | U-Shape | Hollow<br>Square | Conference |
|------------------|----------------|---------|---------|-----------|---------|-----------|---------|------------------|------------|
| CRYSTAL BALLROOM | 3,326          | 15'     | 200     | 300       | 300     | 150       | 50      | 65               | 72         |
| KENTIA I & II    | 1,689          | 9'      | 110     | 90        | 150     | 60*       | N/A     | N/A              | N/A        |
| KENTIA I         | 969            | 9'      | 60      | 40        | 100     | 40        | 20      | 22               | 30         |
| KENTIA II        | 720            | 9'      | 40      | 30        | 50      | 20*       | N/A     | 16               | 20         |
| KENTIA III       | 1,200          | 9'      | 50      | 100       | 120     | 55        | 35      | 34               | 35         |
| ALEXANDER I & II | 1,440          | 9'      | 100     | 100       | 120     | 70        | N/A     | 38               | N/A        |
| ALEXANDER I      | 720            | 9'      | 60      | 80        | 60      | 35        | 25      | 16               | 20         |
| ALEXANDER II     | 720            | 9'      | 40      | 40        | 60      | 35        | 25      | 16               | 20         |
| BOARDROOM ONE    | 434            | 10'     | 20      | 25        | 20      | 15        | 12      | 12               | 12         |
| BOARDROOM TWO    | 434            | 10'     | N/A     | N/A       | N/A     | N/A       | N/A     | N/A              | 14         |
| PALM TERRACE     | 2,607          | 75'     | 180     | 350       | 160     | N/A       | N/A     | N/A              | N/A        |
| ASIAN GARDEN     | 600            | ATRIUM  | 30      | 50        | N/A     | N/A       | N/A     | N/A              | N/A        |
| HAVANA ROOM      | 2,000          | 9'      | 140     | 180       | 100     | N/A       | N/A     | N/A              | N/A        |
| CABANA ROOFTOP   | 7,000          | OPEN    | 120     | 240       | N/A     | N/A       | N/A     | N/A              | N/A        |