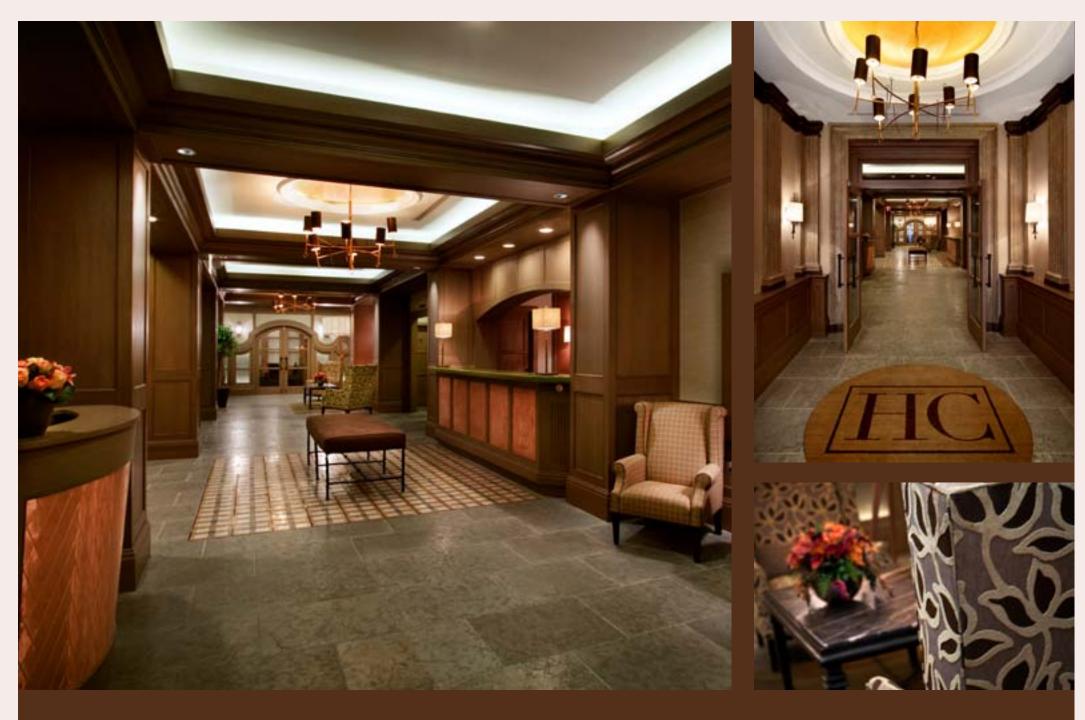

# WHERE TRADITIONAL STYLE AND CONTEMPORARY COMFORT MEET

Our hotel lobby offers custom-designed treats, such as an 18th-century clock hands and a mangrove tree root lamp set amongst a soft pallet of calming oak paneled walls and limestone flooring.

# DESIGNED FOR DISCOVERY

Hotel Chandler's design revives and refreshes guests to prepare for a day in the city. Unique design elements, combined with a variety of furniture, lighting fixtures and textures, are designed for discovery, much like Manhattan itself.