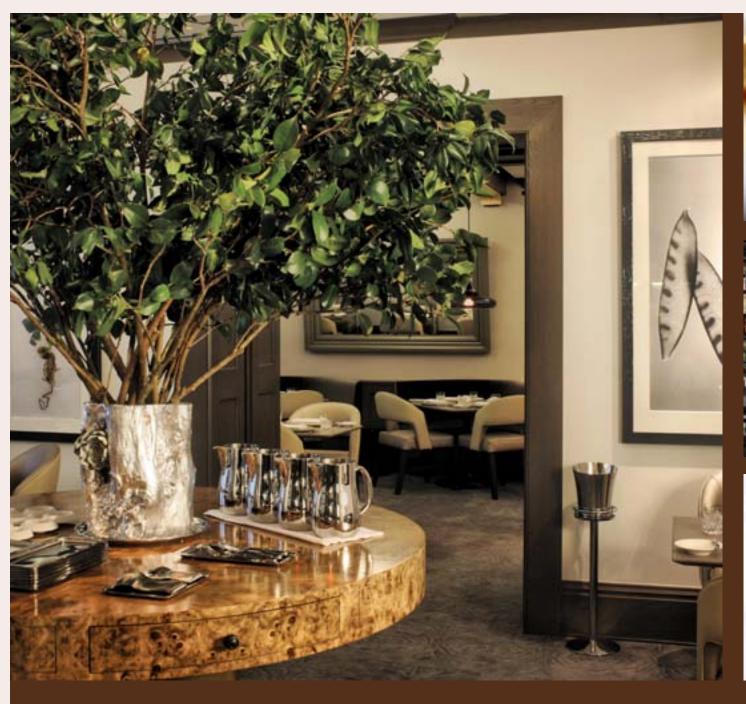

HOTEL CHANDLER RESTAURANT
Fresh, Innovative and Flavorful. Hotel Chandler serving seasonally inspired dishes in an intimate 50-seat environment.

# WHERE TRADITIONAL STYLE AND CONTEMPORARY COMFORT MEET

Our hotel lobby offers custom-designed treats, such as an 18th-century clock hands and a mangrove tree root lamp set amongst a soft pallet of calming oak paneled walls and limestone flooring.