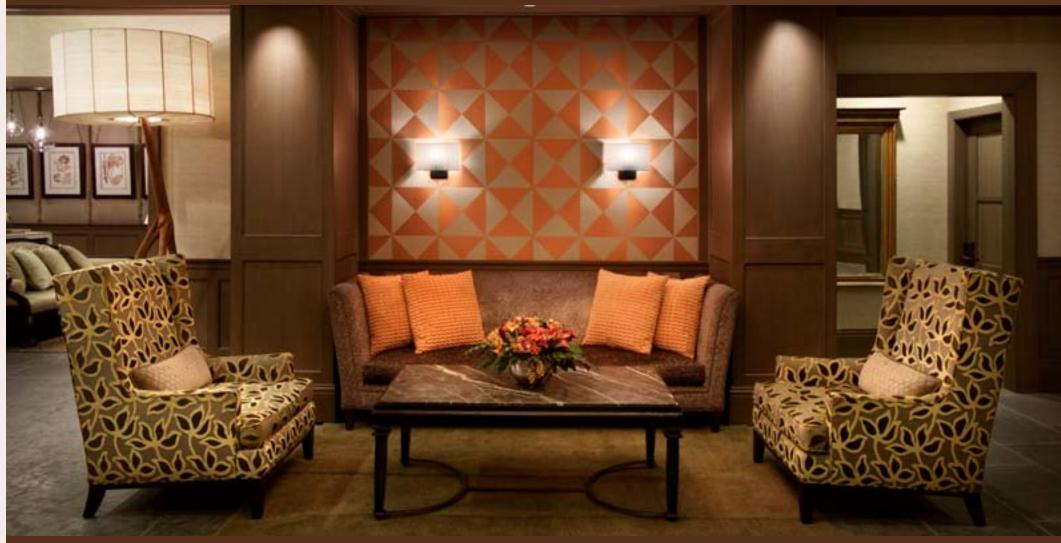

# WHERE TRADITIONAL STYLE AND CONTEMPORARY COMFORT MEET

Our hotel lobby offers custom-designed treats, such as an 18th-century clock hands and a mangrove tree root lamp set amongst a soft pallet of calming oak paneled walls and limestone flooring.

# DESIGNED FOR DISCOVERY

Hotel Chandler's design revives and refreshes guests to prepare for a day in the city. Unique design elements, combined with a variety of furniture, lighting fixtures and textures, are designed for discovery, much like Manhattan itself.